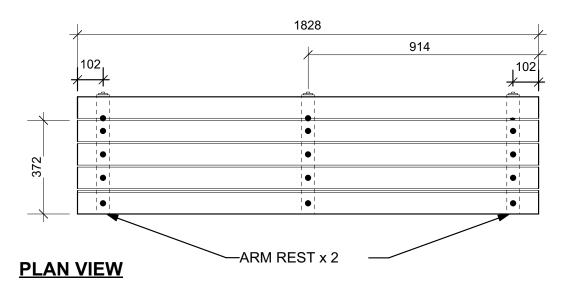

# **MATERIALS**

**COMPOSITE SLATS:** 

- 89mm x 89mm COMPOSITE **BOARDS**
- CEDAR TONE FINISH

Drawing Title:

TACHE BENCH COMPOSITE WITH ARMS Surface Mount

Drawing No:

**SCD-121E** 

### **METAL OPTIONS:**

- GALVANIZED - Product # 52501071GLV

Anchor bench to concrete foundation using expansion bolts (not included)

DIMENSIONS SHOWN ARE IN MILLIMETRES UNLESS OTHERWISE SPECIFIED

**REVISION:** 

August 06, 2020 DATE:

NTS SCALE: GΖ DRAWN BY:

The City of Winnipeg

Planning, Property and Development Department Planning and Land Use Division

Drawing Title:

Drawing No: