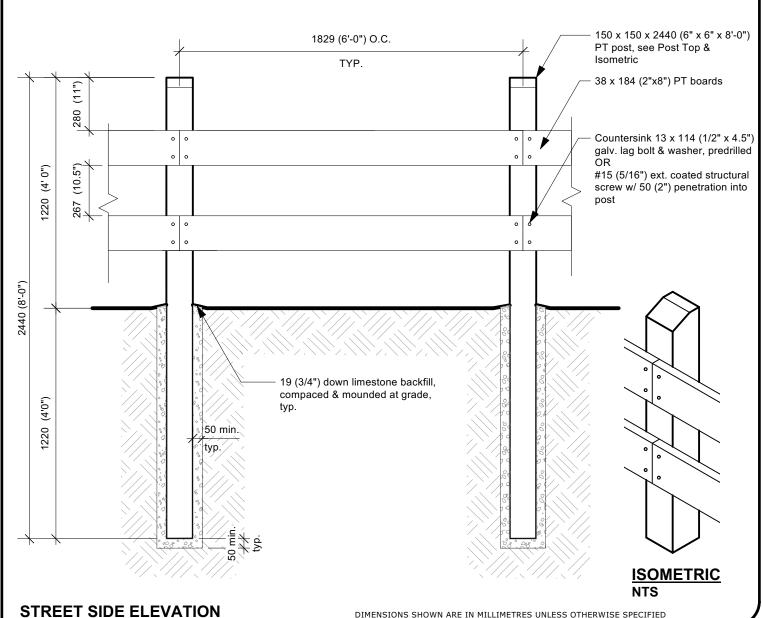

# Notes: 1. Install fence members square, plumb, level & true. 2. Backfill limestone in 150 mm lifts, tamp ea. lift thoroughly. 3. Posts to follow natural contour of land except for small undulations that would reduce aesthetic appearance of finished project. 4. Treat cuts and damages to timber surface in field w/ suitable preservative for outdoor use. 5. A combination of brown and green PT timber will not be accepted, unless approved in writing by Contract Administrator. 6. Surplus material to be legally dispose of off site.

# **POST AND WOOD FENCING**

Drawing No:

SCD-105F

NTS

REVISION: 3

DATE: May 3/21 SCALE: N.T.S DRAWN BY: IM/LL

The City of Winnipeg Planning, Property and Development Department

Planning and Land Use Division