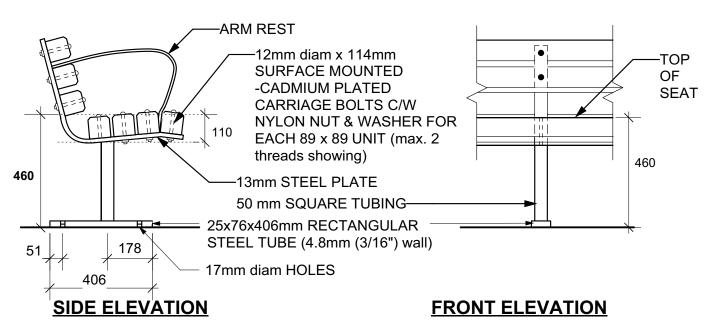

# **MATERIALS**

**COMPOSITE SLATS:** 

- 89mm x 89mm COMPOSITE **BOARDS**
- CEDAR TONE FINISH

Drawing Title:

TACHE BENCH COMPOSITE WITH ARMS Surface Mount

Drawing No:

**SCD-121E** 

### **METAL OPTIONS:**

- GALVANIZED - Product # 52501071GLV

Anchor bench to concrete foundation using expansion bolts (not included)

DIMENSIONS SHOWN ARE IN MILLIMETRES UNLESS OTHERWISE SPECIFIED

**REVISION:** 