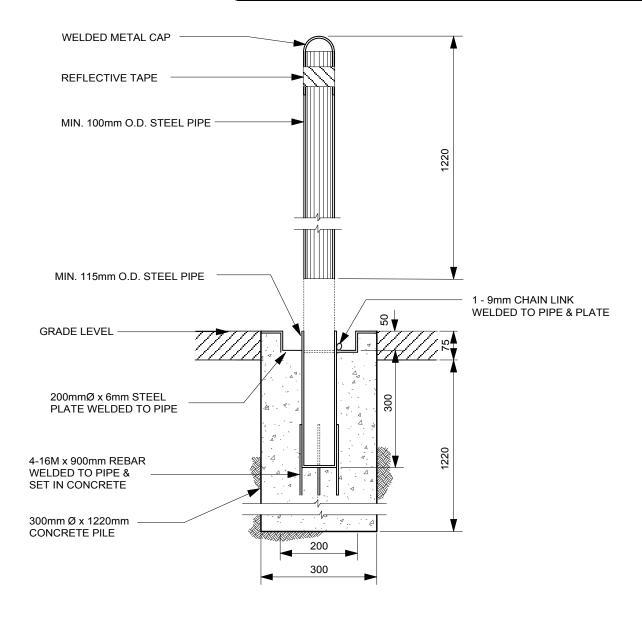

Drawing Title:

**BOLLARD** 

REMOVABLE STEEL

Drawing No:

**SCD-105C** 

# REMOVABLE STEEL BOLLARD

NOTE:

PRIMED WITH RUSTOLEUM No. 769. PAINT WITH SAPOLIN BLACK WROUGHT FINISH ALL DIMENSIONS IN MILLIMETRES

DIMENSIONS SHOWN ARE IN MILLIMETRES UNLESS OTHERWISE SPECIFIED

REVISION: 2

DATE: December 20, 2012

SCALE: N.T.S DRAWN BY: SP The City of Winnipeg

Planning, Property and Development Department

Planning and Land Use Division