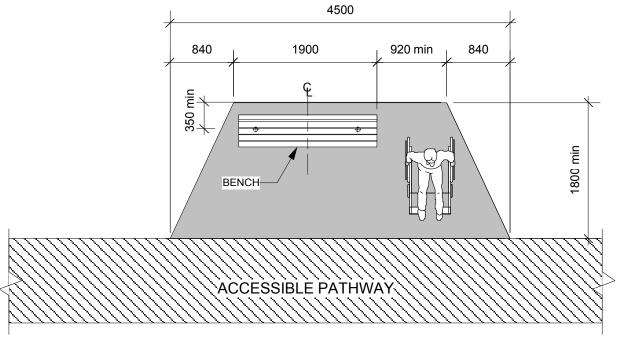

# ACCESSIBLE BENCH NODE & PICNIC TABLE LAYOUT

# **ACCESSIBLE BENCH NODE DETAIL**

NTS

ACCESSIBLE PICNIC TABLE MUST BE ADJACENT TO AN ACCESSIBLE PATHWAY