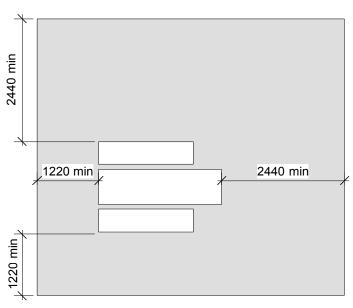

# **PLAN VIEW OF PICNIC TABLE ON GRAVEL BASE**

NTS

DIMENSIONS SHOWN ARE IN MILLIMETRES UNLESS OTHERWISE SPECIFIED

REVISION: 2

DATE: December 20, 2012

SCALE: NTS DRAWN BY: SP

The City of Winnipeg

Planning, Property and Development Department